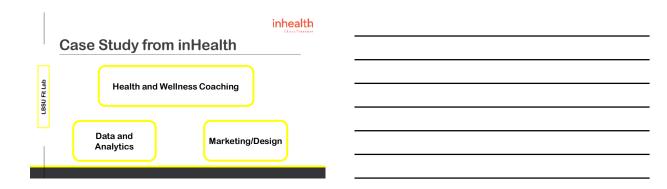

#### inhealth

|      | lintern # | Internship hours | Mentarship/Training Hours/Admin | Hours worked Coaching | #visits completed | Revenue* | Mentorship Cost**    | Gross margin | Coach Salary Savings*** |
|------|-----------|------------------|---------------------------------|-----------------------|-------------------|----------|----------------------|--------------|-------------------------|
|      | 1         | 75               | 78                              | 15                    | 30                | \$1,050  | \$2,028              | -\$978       | \$22                    |
|      | 2         | 210              | 78                              | 132                   | 264               | \$9,240  | \$2,028              | \$7,212      | \$1,98                  |
| æ    | 3         | 205              | 78                              | 127                   | 254               | \$8,890  | \$2,028              | \$6,862      | \$1,90                  |
|      | 4         | 220              | 78                              | 142                   | 284               | \$9,940  | \$2,028              | \$7,912      | \$2,13                  |
| 뒢    | 5         | 205              | 78                              | 127                   | 254               | \$8,890  | \$2,028              | \$6,862      | \$1,90                  |
| Ξ    | 6         | 200              | 78                              | 122                   | 244               | \$8,540  | \$2,028              | \$6,512      | \$1,83                  |
|      | 7         | 121              | 78                              | 43                    | 86                | \$3,010  | \$2,028              | \$982        | \$64                    |
|      |           |                  |                                 |                       |                   |          |                      |              |                         |
| ŝ    |           |                  |                                 |                       |                   |          |                      |              |                         |
| LBSI | 10        | 300              | 116                             | 184                   | 368               | \$12,880 | \$3,016              | \$9,864      | \$2,76                  |
| -    | 11        | 250              | 78                              | 172                   | 344               | \$12,040 | \$2,028              | \$10,012     | \$2,58                  |
|      | 12        | 180              | 78                              | 102                   | 204               | \$7,140  | \$2,028              | \$5,112      | \$1,53                  |
|      | 13        | 120              | 78                              | 42                    | 84                | \$2,940  | \$2,028              | 5912         | \$63                    |
|      | 14        | 120              | 78                              | 42                    | 84                | 52,940   | \$2,028              | 5912         | \$63                    |
|      | 15        | 50               | 21                              | 27                    | 54                | \$1,890  | \$598                | \$1,292      | \$40                    |
|      | Total     | 2256             | 997                             | 1277                  | 2554              | \$89,390 | \$25,922             | \$63,663     | \$19,15                 |
|      |           |                  |                                 |                       |                   |          | Gross Margin/Savings |              | 30% more revenu         |