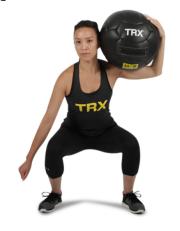

# TRX BALL TRAINING - SQUAT

# TRX BALL TRAINING - SQUAT

| Exercise                            |
|-------------------------------------|
| Squat (Front Rack)                  |
| Squat (Front / OH Hold)             |
| Squat Press                         |
| Squat Jump Press                    |
| Squat Jump Throw                    |
| Squat Tap to Jump Press / Throw     |
| Squat with Rotational Partner Throw |