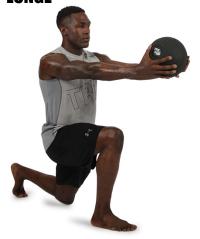

# TRX BALL TRAINING - LUNGE

# **TRX BALL TRAINING - LUNGE**

| Exercise                    |
|-----------------------------|
| Lunge (Rack Hold)           |
| Lunge with Low Cradle       |
| Lunge to Front Press        |
| Lunge with Overhead Press   |
| Lunge with Low Reach        |
| Lunge Matrix                |
| Lunge with Rotation         |
| Lunge with Rotational Throw |