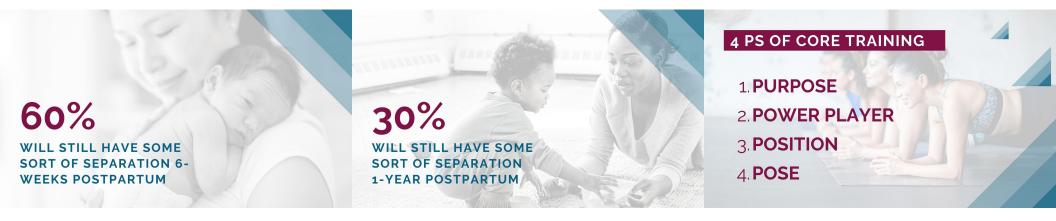

- Core Strength
  - DRA
  - 4 Ps of Core Training
    - Purpose
    - Power Player
    - Position
    - Pose

#### BODY

CARDIO IMPACT STRENGTH TRAINING CORE STRENGTH

THERE IS A 97% CHANCE A MOTHER WHO CARRIED TO TERM HAS SOME SORT OF DRA

| PURPOSE             | POWER PLAYERS                       | POSITION      |
|---------------------|-------------------------------------|---------------|
| 1. STABILITY        | 1. ABDOMINS (TRANSVERSE AND RECTUS) | 1. STANDING   |
| 2. ROTATION         | 2. OBLIQUES (INTERNAL AND EXTERNAL) | 2. SUPINE     |
| 3. LATERAL FLEXION  | 3. ERECTOR SPINAE<br>4. GLUTES      | 3. PRONE      |
| 4. FORWARD FLEXION  | 5. HIPS (HIP FLEXORS, ADDUCTION, &  | 4. SEATED     |
| 5. SPINAL EXTENSION | ABDUCTION)                          | 5. SIDE-LYING |