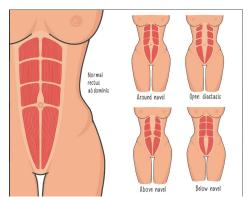

- Core Strength
  - DRA
  - 4 Ps of Core Training
    - Purpose
    - Power Player
    - Position
    - Pose

#### BODY

CARDIO IMPACT STRENGTH TRAINING CORE STRENGTH

THERE IS A 97% CHANCE A MOTHER WHO CARRIED TO TERM HAS SOME SORT OF DRA

| PURPOSE             | POWER PLAYERS                       | POSITION      |
|---------------------|-------------------------------------|---------------|
| 1. STABILITY        | 1. ABDOMINS (TRANSVERSE AND RECTUS) | 1. STANDING   |
| 2. ROTATION         | 2. OBLIQUES (INTERNAL AND EXTERNAL) | 2. SUPINE     |
| 3. LATERAL FLEXION  | 3. ERECTOR SPINAE<br>4. GLUTES      | 3. PRONE      |
| 4. FORWARD FLEXION  | 5. HIPS (HIP FLEXORS, ADDUCTION, &  | 4. SEATED     |
| 5. SPINAL EXTENSION | ABDUCTION)                          | 5. SIDE-LYING |