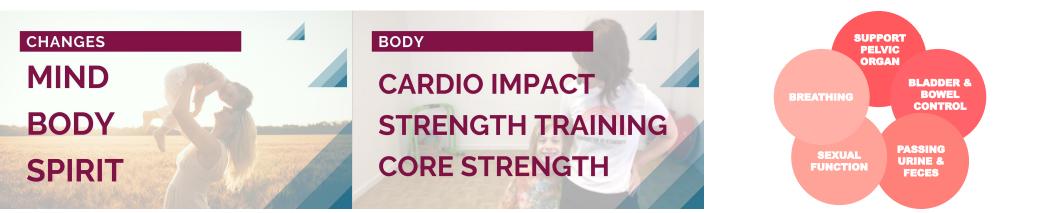

## BODY

- Cardio Impact
  - Functions of the Pelvic Floor
    - Support Pelvic Organs
    - Bladder & Bowel Control
    - Passing Urine & Feces
    - Sexual Function
    - Breathing
  - Variables
    - Contact Points
    - Movement
    - Range of Motion
    - Speed
    - Propulsion
- Strength Training
  - Movement Patterns
    - Pull
    - Push
    - Squat
    - Lunge
    - Hinge

#### BODY

CARDIO IMPACT STRENGTH TRAINING CORE STRENGTH

THERE IS A 97% CHANCE A MOTHER WHO CARRIED TO TERM HAS SOME SORT OF DRA

| PURPOSE             | POWER PLAYERS                       | POSITION      |
|---------------------|-------------------------------------|---------------|
| 1. STABILITY        | 1. ABDOMINS (TRANSVERSE AND RECTUS) | 1. STANDING   |
| 2. ROTATION         | 2. OBLIQUES (INTERNAL AND EXTERNAL) | 2. SUPINE     |
| 3. LATERAL FLEXION  | 3. ERECTOR SPINAE<br>4. GLUTES      | 3. PRONE      |
| 4. FORWARD FLEXION  | 5. HIPS (HIP FLEXORS, ADDUCTION, &  | 4. SEATED     |
| 5. SPINAL EXTENSION | ABDUCTION)                          | 5. SIDE-LYING |