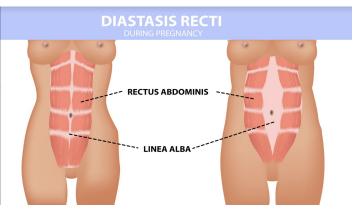

- Core Strength
  - DRA
  - 4 Ps of Core Training
    - Purpose
    - Power Player
    - Position
    - Pose

#### BODY

CARDIO IMPACT STRENGTH TRAINING CORE STRENGTH

THERE IS A 97% CHANCE A MOTHER WHO CARRIED TO TERM HAS SOME SORT OF DRA

| PURPOSE             | POWER PLAYERS                       | POSITION      |
|---------------------|-------------------------------------|---------------|
| 1. STABILITY        | 1. ABDOMINS (TRANSVERSE AND RECTUS) | 1. STANDING   |
| 2. ROTATION         | 2. OBLIQUES (INTERNAL AND EXTERNAL) | 2. SUPINE     |
| 3. LATERAL FLEXION  | 3. ERECTOR SPINAE<br>4. GLUTES      | 3. PRONE      |
| 4. FORWARD FLEXION  | 5. HIPS (HIP FLEXORS, ADDUCTION, &  | 4. SEATED     |
| 5. SPINAL EXTENSION | ABDUCTION)                          | 5. SIDE-LYING |